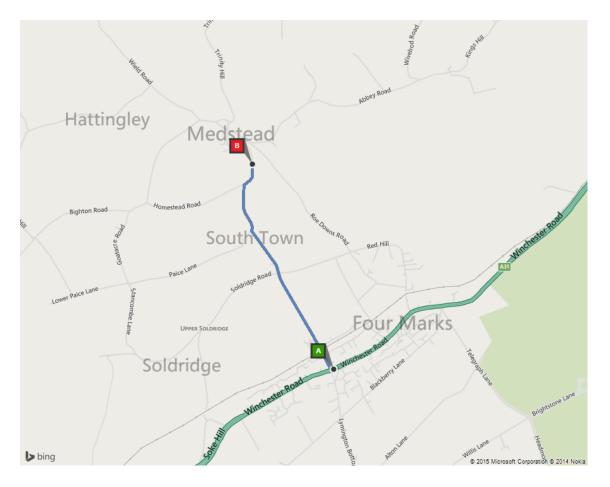

**Directions from the A31**: Take the turning to Medstead via Lymington Bottom Road (Point A on map) Continue on this road until the Five Ash Road crossroads (the junction with Soldridge Road) Lymington Bottom Road becomes South Town Road. Continue on for approximately half a mile. The Cemetery is situated on the left hand side (Point B on map) after the double bend by Homestead Road and Granary Cottages. If you come to a T junction with the High Street and Hussell Lane you have gone too far.